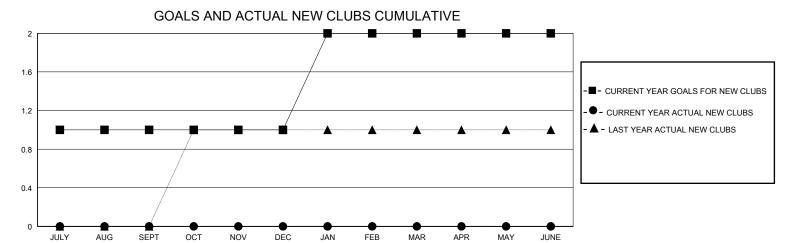

## District 2 T1

GMT: LOCATION TEXAS GMT CA

|               | Club          | os          |               | Members               |                       |                         |                                                    |  |
|---------------|---------------|-------------|---------------|-----------------------|-----------------------|-------------------------|----------------------------------------------------|--|
|               | RESULTS FOR   | R 2024-2025 |               | RESULTS FOR 2024-2025 |                       |                         |                                                    |  |
| QUARTER       | NEW CLUB GOAL | NEW CLUBS   | DROPPED CLUBS | QUARTER MEMB          | ER GROWTH NET<br>GOAL | MEMBER GROWTH<br>ACTUAL | DROPPED<br>MEMBERS ACTUAL<br>(including transfers) |  |
| JULY/AUG/SEPT | 1             | 0           | 0             | JULY/AUG/SEPT         | 30                    | 34                      | 48                                                 |  |
| OCT/NOV/DEC   | 0             | 0           | 0             | OCT/NOV/DEC           | 30                    | 21                      | 14                                                 |  |
| JAN/FEB/MAR   | 1             | 0           | 0             | JAN/FEB/MAR           | 30                    | 0                       | 0                                                  |  |
| APR/MAY/JUNE  | 0             | 0           | 0             | APR/MAY/JUNE          | 30                    | 0                       | 0                                                  |  |