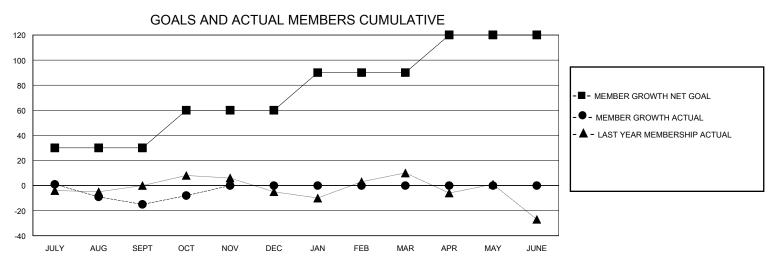

## District 2 T1

GMT: LOCATION TEXAS GMT CA

|               | Club          | os          |               | Members               |                       |                         |                                                    |  |
|---------------|---------------|-------------|---------------|-----------------------|-----------------------|-------------------------|----------------------------------------------------|--|
|               | RESULTS FOR   | R 2024-2025 |               | RESULTS FOR 2024-2025 |                       |                         |                                                    |  |
| QUARTER       | NEW CLUB GOAL | NEW CLUBS   | DROPPED CLUBS | QUARTER MEMB          | ER GROWTH NET<br>GOAL | MEMBER GROWTH<br>ACTUAL | DROPPED<br>MEMBERS ACTUAL<br>(including transfers) |  |
| JULY/AUG/SEPT | 1             | 0           | 0             | JULY/AUG/SEPT         | 30                    | 34                      | 48                                                 |  |
| OCT/NOV/DEC   | 0             | 0           | 0             | OCT/NOV/DEC           | 30                    | 21                      | 14                                                 |  |
| JAN/FEB/MAR   | 1             | 0           | 0             | JAN/FEB/MAR           | 30                    | 0                       | 0                                                  |  |
| APR/MAY/JUNE  | 0             | 0           | 0             | APR/MAY/JUNE          | 30                    | 0                       | 0                                                  |  |